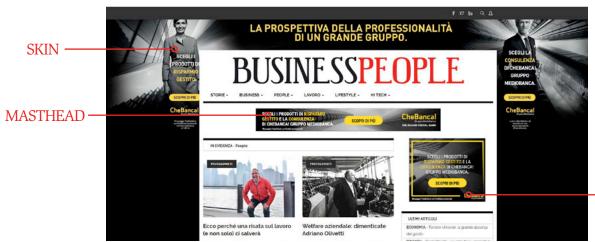

### **HOMEPAGE**

| PLACEMENT | SIZE                                                                                                                                           | WEIGHT | FILE TYPE                                                                      | POSITION                              |
|-----------|------------------------------------------------------------------------------------------------------------------------------------------------|--------|--------------------------------------------------------------------------------|---------------------------------------|
| SKIN      | 1920x1200 with header 150 px<br>30 px on the top must not contain texts<br>since they are hidden by the menu bar<br>central blank size 1170 px | 150 kb | <b>&gt;</b> jpeg                                                               | Header and<br>background              |
| MASTHEAD  | 970x250 px                                                                                                                                     | 80 kb  | <ul><li>) jpeg/gif</li><li>) html + jpg backup</li><li>) javascript</li></ul>  | At the top of the page, in the centre |
| BOX       | 300x250 px                                                                                                                                     | 60 kb  | <ul><li>) jpeg/gif</li><li>) html5 + jpg backup</li><li>) javascript</li></ul> | Right column,<br>first scroll         |
| HALFPAGE  | 300x600 px                                                                                                                                     | 80 kb  | <ul><li>) jpeg/gif</li><li>) html5 + jpg backup</li><li>) javascript</li></ul> | Right column, at the bottom           |