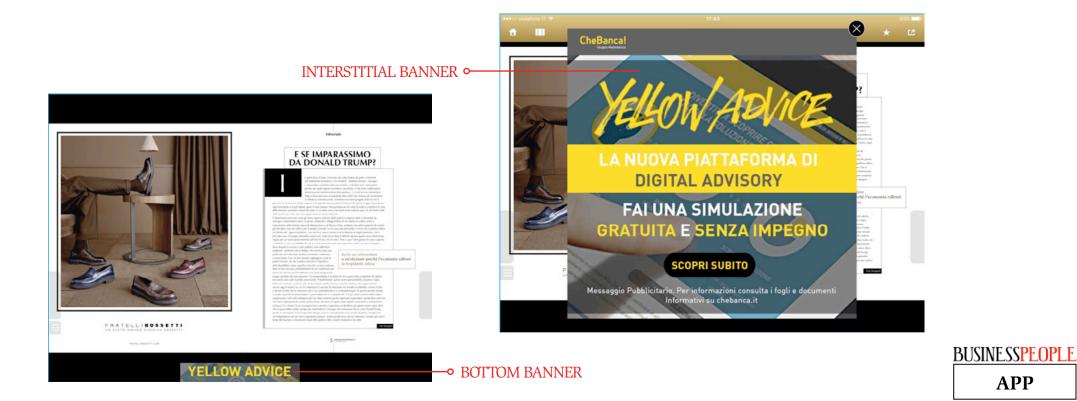

### **BUSINESS PEOPLE MAGAZINE APP**

| PLACEMENT<br>*   | SIZE                     | WEIGHT         | FILE TYPE                              | POSITION                                                                      |
|------------------|--------------------------|----------------|----------------------------------------|-------------------------------------------------------------------------------|
| INTERSTITIAL     | 700x700 px<br>300x250 px | 80 kb<br>60 kb | <ul><li>) jpeg</li><li>) gif</li></ul> | It appears in the centre of the screen every 4 minutes and has a CLOSE button |
| BOTTOM<br>BANNER | 320x50 px<br>216x36 px   | 60 kb<br>60 kb | <ul><li>) jpeg</li><li>) gif</li></ul> | At the bottom of the screen, in the middle                                    |

**APP** 

For each placement is needed to deliver BOTH FORMATS and to indicate an active landing page