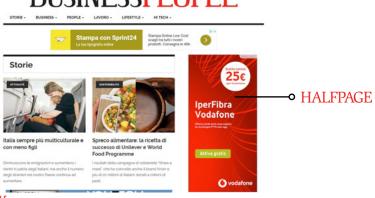

### **HOMEPAGE**

| PLACEMENT | SIZE                                                                                                                                           | WEIGHT | FILE TYPE                                                                      | POSITION                              |
|-----------|------------------------------------------------------------------------------------------------------------------------------------------------|--------|--------------------------------------------------------------------------------|---------------------------------------|
| SKIN      | 1920x1200 with header 150 px<br>30 px on the top must not contain texts<br>since they are hidden by the menu bar<br>central blank size 1170 px | 150 kb | <b>&gt;</b> jpeg                                                               | Header and<br>background              |
| MASTHEAD  | 970x250 px                                                                                                                                     | 80 kb  | <ul><li>) jpeg/gif</li><li>) html + jpg backup</li><li>) javascript</li></ul>  | At the top of the page, in the centre |
| BOX       | 300x250 px                                                                                                                                     | 60 kb  | <ul><li>) jpeg/gif</li><li>) html5 + jpg backup</li><li>) javascript</li></ul> | Right column,<br>first scroll         |
| HALFPAGE  | 300x600 px                                                                                                                                     | 80 kb  | <ul><li>) jpeg/gif</li><li>) html5 + jpg backup</li><li>) javascript</li></ul> | Right column, at the bottom           |

# **SECTIONS**STORIES, BUSINESS, PEOPLE, WORK, LIFESTYLE, HI TECH

| PLACEMENT * | SIZE<br>▼                                                                                                          | WEIGHT | FILE TYPE                                                                      | POSITION                              |
|-------------|--------------------------------------------------------------------------------------------------------------------|--------|--------------------------------------------------------------------------------|---------------------------------------|
| SKIN        | 1920x1200 Top 150 px<br>first 50 px on the top must not contain<br>texts or imagines<br>central blank size 1170 px | 150 kb | <b>&gt;</b> jpeg                                                               | Header and<br>background              |
| MASTHEAD    | 970x250 px                                                                                                         | 80 kb  | <ul><li>) jpeg/gif</li><li>) html + jpg backup</li><li>) javascript</li></ul>  | At the top of the page, in the centre |
| BOX         | 300x250 px                                                                                                         | 60 kb  | <ul><li>) jpeg/gif</li><li>) html5 + jpg backup</li><li>) javascript</li></ul> | Right column,<br>first scroll         |
| HALFPAGE    | 300x600 px                                                                                                         | 80 kb  | <ul><li>) jpeg/gif</li><li>) html5 + jpg backup</li><li>) javascript</li></ul> | Right column, at the bottom           |

## **ROS-ALL SECTIONS**

| PLACEMENT * | SIZE                                                                                                                                           | WEIGHT | FILE TYPE                                                                      | POSITION                              |
|-------------|------------------------------------------------------------------------------------------------------------------------------------------------|--------|--------------------------------------------------------------------------------|---------------------------------------|
| SKIN        | 1920x1200 with header 150 px<br>30 px on the top must not contain texts<br>since they are hidden by the menu bar<br>central blank size 1170 px | 150 kb | <b>&gt;</b> jpeg                                                               | Header and<br>background              |
| MASTHEAD    | 970x250 px                                                                                                                                     | 80 kb  | <ul><li>) jpeg/gif</li><li>) html + jpg backup</li><li>) javascript</li></ul>  | At the top of the page, in the centre |
| BOX         | 300x250 px                                                                                                                                     | 60 kb  | <ul><li>) jpeg/gif</li><li>) html5 + jpg backup</li><li>) javascript</li></ul> | Right column,<br>first scroll         |
| HALFPAGE    | 300x600 px                                                                                                                                     | 80 kb  | <ul><li>) jpeg/gif</li><li>) html5 + jpg backup</li><li>) javascript</li></ul> | Right column, at the bottom           |